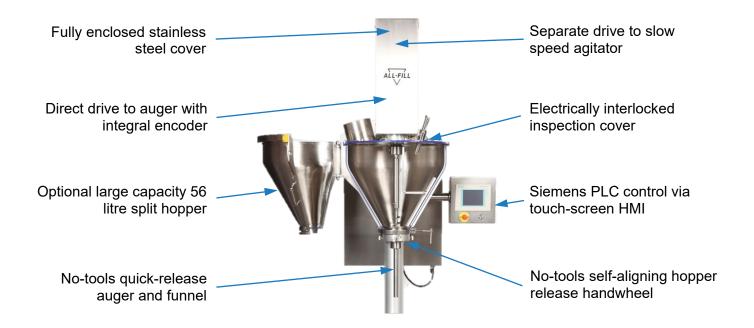

## Standard Features

- ▼ Weigh-cells/balances as appropriate
- Free-standing
- ▼ Semi-automatic
- All stainless-steel contact parts
- ▼ 38 litre stainless steel hopper
- ▼ No-tools removable change parts
- Auger machined from solid
- ▼ Servo-driven auger
- ▼ Independent agitation drive
- ▼ PLC control via touch-screen panel
- ▼ Siemens PLC-based weigh-fill controller

## Options

- 2-speed bulk fill and top
- ▼ Bulk fill and feed forward
- ▼ Multi-stage filling
- Loss-in-weight filling
- ▼ Electro-pneumatic sack/bag clamps
- ▼ Product Recipe Memory
- ▼ Lean-Clean 56 Litre Split Hopper
- ▼ Hopper Level Probe
- ▼ Bulk Feed Accessories
- Full stainless-steel specification
- ▼ 316L contact parts