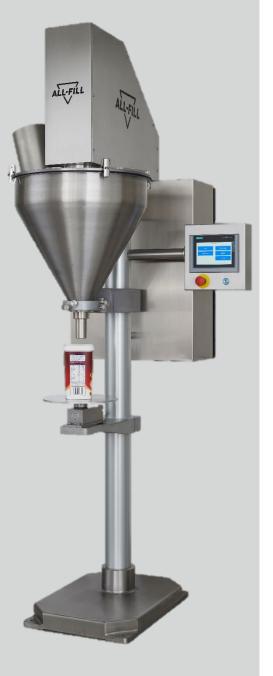

# Series 10 Gravimetric Filler

When filling gravimetrically, the All-Fill Series 10 fillers incorporate a weigh-cell or balance to provide the signal for the filling to stop, eliminating inaccuracies caused by products of inconsistent density.

## Standard Features

- ▼ Weigh-cells/balances as appropriate
- Free-standing
- ▼ Semi-automatic
- All stainless-steel contact parts
- ▼ 38 litre stainless steel hopper
- ▼ No-tools removable change parts
- Auger machined from solid
- ▼ Servo-driven auger
- ▼ Independent agitation drive
- ▼ PLC control via touch-screen panel
- ▼ Siemens PLC-based weigh-fill controller