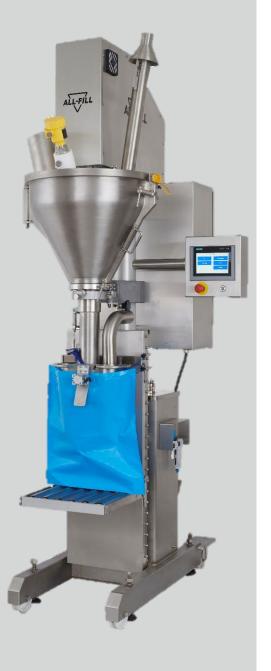

# Series 10 Sack Filler

The All-Fill Series 10 Sack Filler has been specifically designed to accommodate a wide range of sack and bag sizes. The high-resolution digital strain-gauge load cell provides the signal for filling to stop, eliminating inaccuracies caused by products of inconsistent density. An electro-pneumatic clamp with easy-location presentation guides allows the operator to quickly place the sack/bag beneath the nozzle ready for filling.

#### Standard Features

- ▼ Fully integrated load cell
- ▼ Electro-pneumatic sack clamp
- All stainless-steel contact parts
- ▼ 56 litre stainless steel hopper
- ▼ No-tools removable change parts
- Auger machined from solid
- ▼ Servo-driven auger
- Independent agitation drive
- ▼ PLC control via touch-screen panel
- ▼ Bag/sack sizes from 1kg to 25kg