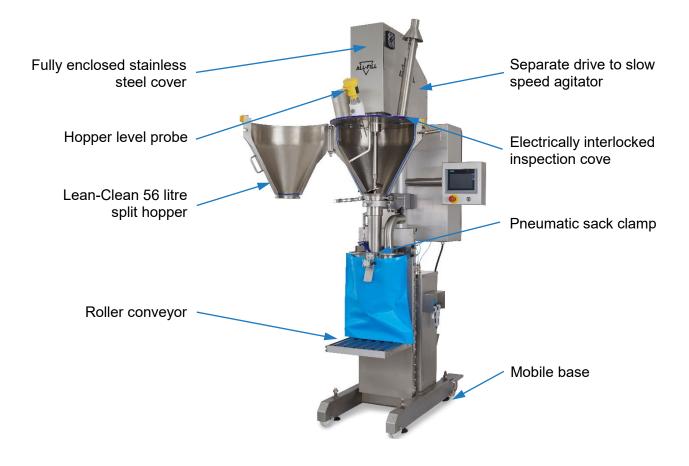

# Series 10 Sack Filler

The All-Fill Series 10 Sack Filler has been specifically designed to accommodate a wide range of sack and bag sizes. The high-resolution digital strain-gauge load cell provides the signal for filling to stop, eliminating inaccuracies caused by products of inconsistent density. An electro-pneumatic clamp with easy-location presentation guides allows the operator to quickly place the sack/bag beneath the nozzle ready for filling.

#### Standard Features

- ▼ Fully integrated load cell
- ▼ Electro-pneumatic sack clamp
- All stainless-steel contact parts
- ▼ 56 litre stainless steel hopper
- ▼ No-tools removable change parts
- Auger machined from solid
- ▼ Servo-driven auger
- Independent agitation drive
- ▼ PLC control via touch-screen panel
- ▼ Bag/sack sizes from 1kg to 25kg

### Options

- ▼ 2-speed bulk fill and top-up
- ▼ Bulk fill and feed forward
- Multi-stage filling
- ▼ 56 Litre Lean-Clean split hopper
- ▼ Mobile base
- ▼ 316L contact parts
- ▼ Single and twin acting flap valves
- ▼ Hopper level probe
- ▼ Bulk feed accessories
- Active feedback software to minimise give-away
- ▼ Printer/interface port
- Roller conveyor