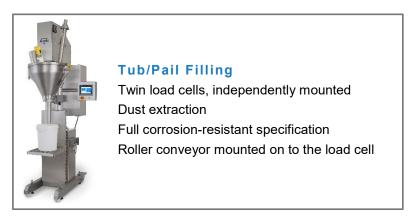

### Options

- ▼ 2-speed bulk fill and top-up
- ▼ Bulk fill and feed forward
- Multi-stage filling
- ▼ 56 Litre Lean-Clean split hopper
- ▼ Mobile base
- ▼ 316L contact parts
- ▼ Single and twin acting flap valves
- ▼ Hopper level probe
- ▼ Bulk feed accessories
- Active feedback software to minimise give-away
- ▼ Printer/interface port
- Roller conveyor