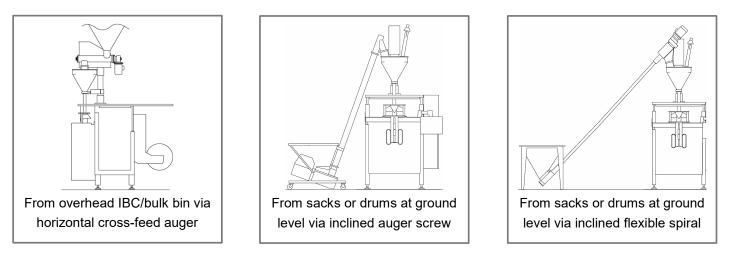

|
|--------------------|---------------------------|--------------------|-----------------------------------|
| HMI:               | Colour touch-screen panel | Auger revs:        | 0.0003 rev incremental adjustment |
| Agitation drive:   | 0.55kW                    | Auger tooling:     | Manufactured from solid steel     |
| Agitation options: | Continuous                | Contact parts:     | 304 grade stainless steel         |
|                    | With fill only            | Fill weight range: | 20mg – 50kg                       |
|                    | With fill and time delay  | Power:             | 2.2 kva                           |
|                    | No agitation              | Weight:            | 175kg                             |

### **Typical Bulk Feed Options**



#### All-Fill International Ltd

Unit 5 Gateshead Close | Sunderland Road | Sandy | Bedfordshire | SG19 1RS | United Kingdom

+44(0)1767 691100

info@allfill.co.uk

www.allfill.co.uk