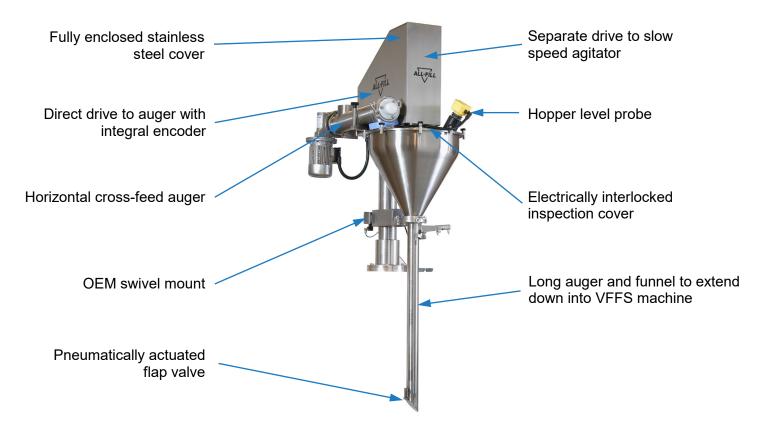

# Series 10 Filling Head for VFFS Machines

The All-Fill Series 10 VFFS filling head provides the perfect configuration when integrated with a vertical-form-fill-seal bagging system.

The sleeved mount permits rotation of the filling head for ease of tooling/hopper removal.

### **Standard Features**

- OEM swivel mount
- All stainless-steel contact parts
- ▼ 38 litre stainless steel hopper
- ▼ No-tools removable change parts
- Auger machined from solid
- ▼ Servo-driven auger
- Independent agitation drive
- ▼ PLC control via touch-screen panel
- Siemens PLC-based weigh-fill controller
- Integrated control cabinet to match VFFS machine

### Options

- Product Recipe Memory
- ▼ Lean-Clean 56 Litre Split Hopper
- Hopper Level Probe
- Bulk Feed Accessories
- Full stainless-steel specification
- 316L contact parts
- Check-weigher feedback
- Single and twin acting flap valves
- Jacking system
- Gassing system for sensitive powders