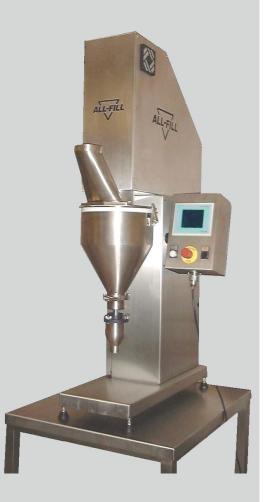

## Series 5 Mini-Filler

The All-Fill Series 5 Mini-Filler shares the design principles of the Series 10 Volumetric filling machine whereby the fill weight is determined by the number of auger revolutions. It is a full function vertical auger filling machine, only smaller for bench-top use.

The Mini-Fillers' compact design makes it deal for production line applications where space is at a premium.

## Standard Features

- ▼ Compact bench-top design
- ▼ All stainless-steel contact parts
- ▼ No-tools removable change parts
- Auger machined from solid
- ▼ Servo-driven auger
- ▼ PLC control via touch-screen panel