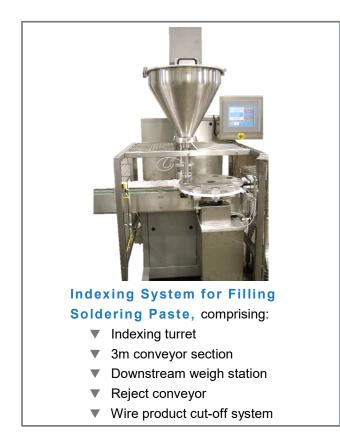

### Puck Indexing System for Laser Printer Cartridges, comprising:

- Tare and gross weighing
- Two stage filling
- Intermediate vibration
- Capping
- Weight/cap control
- Coding
- Single operator loading/unloading