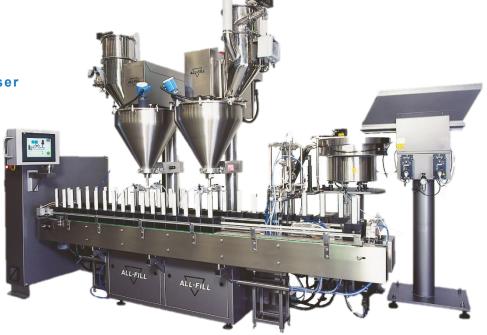

# **Special-Purpose Machines**

Over 35 years' experience in supplying individually tailored equipment to industry has provided All-Fill with a comprehensive "library" of technologies and techniques to develop special purpose machine solutions to clients' diverse filling and handling applications challenges.

Typically, the remit we receive is for a single machine to perform any number of functions, fully automatically, with integral checking/control of the final product and zero operator intervention.

> Often, the containers will be unstable and diverse, requiring pucks and special handling systems. Difficult powders and exacting fill weights may require multi-stage filling with intermediate tamping or vibration, with weigh systems being employed before the fill, during filling, between fills and/or downstream as a final check with/without reject.