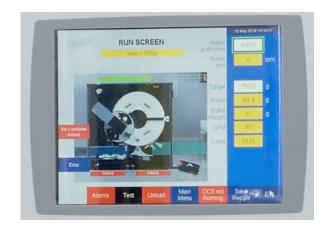

A single PLC and touch-screen panel bring all the individual elements together. Simple-to-use screens with specially drawn CAD graphics and digital images in full colour, control the various functions with all variable parameters programmed and held in memory for immediate recall.